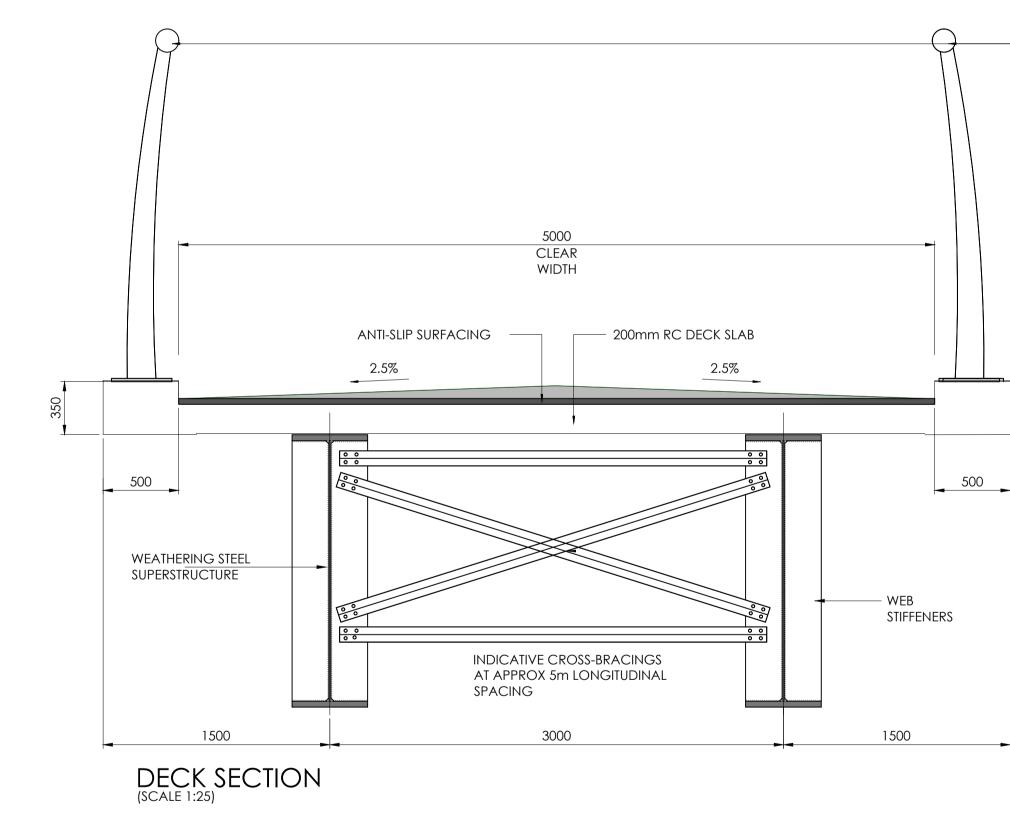

BANK SEAT DETAIL



PIER DETAIL (SCALE 1:25)

— 2.4m ANTI CLIMB

PARAPET

## NOTES

- 1) ALL DIMENSIONS ARE IN MILLIMETRES AND LEVELS IN METRES UNLESS NOTED OTHERWISE.
- 2) NO DIMENSIONS OR LEVELS SHALL BE SCALED FROM THIS DRAWING.

P1SDQTMGNYIPRELIMINARYREVDRNCHKAPPDATEDESCRIPTION Brindley Lodge, Adcroft Street, Stockport, Cheshire. SK1 3HS. Wilde 150 9001 Registeredwww.wildecivil.co.uk<br/>Tel : 0161-474-7479Consulting Civil & Structural EngineersFax : 0161-474-7492 Client **OLDHAM COUNCIL** Project PARK BRIDGE AIP PROPOSED SECTIONS Scale Drawn
AS SHOWN SD Date Chkd 18.02.22 QT Approved MG Drawing No. Revision 783-029-SK02 P1 Status Sheet Size AIP A1