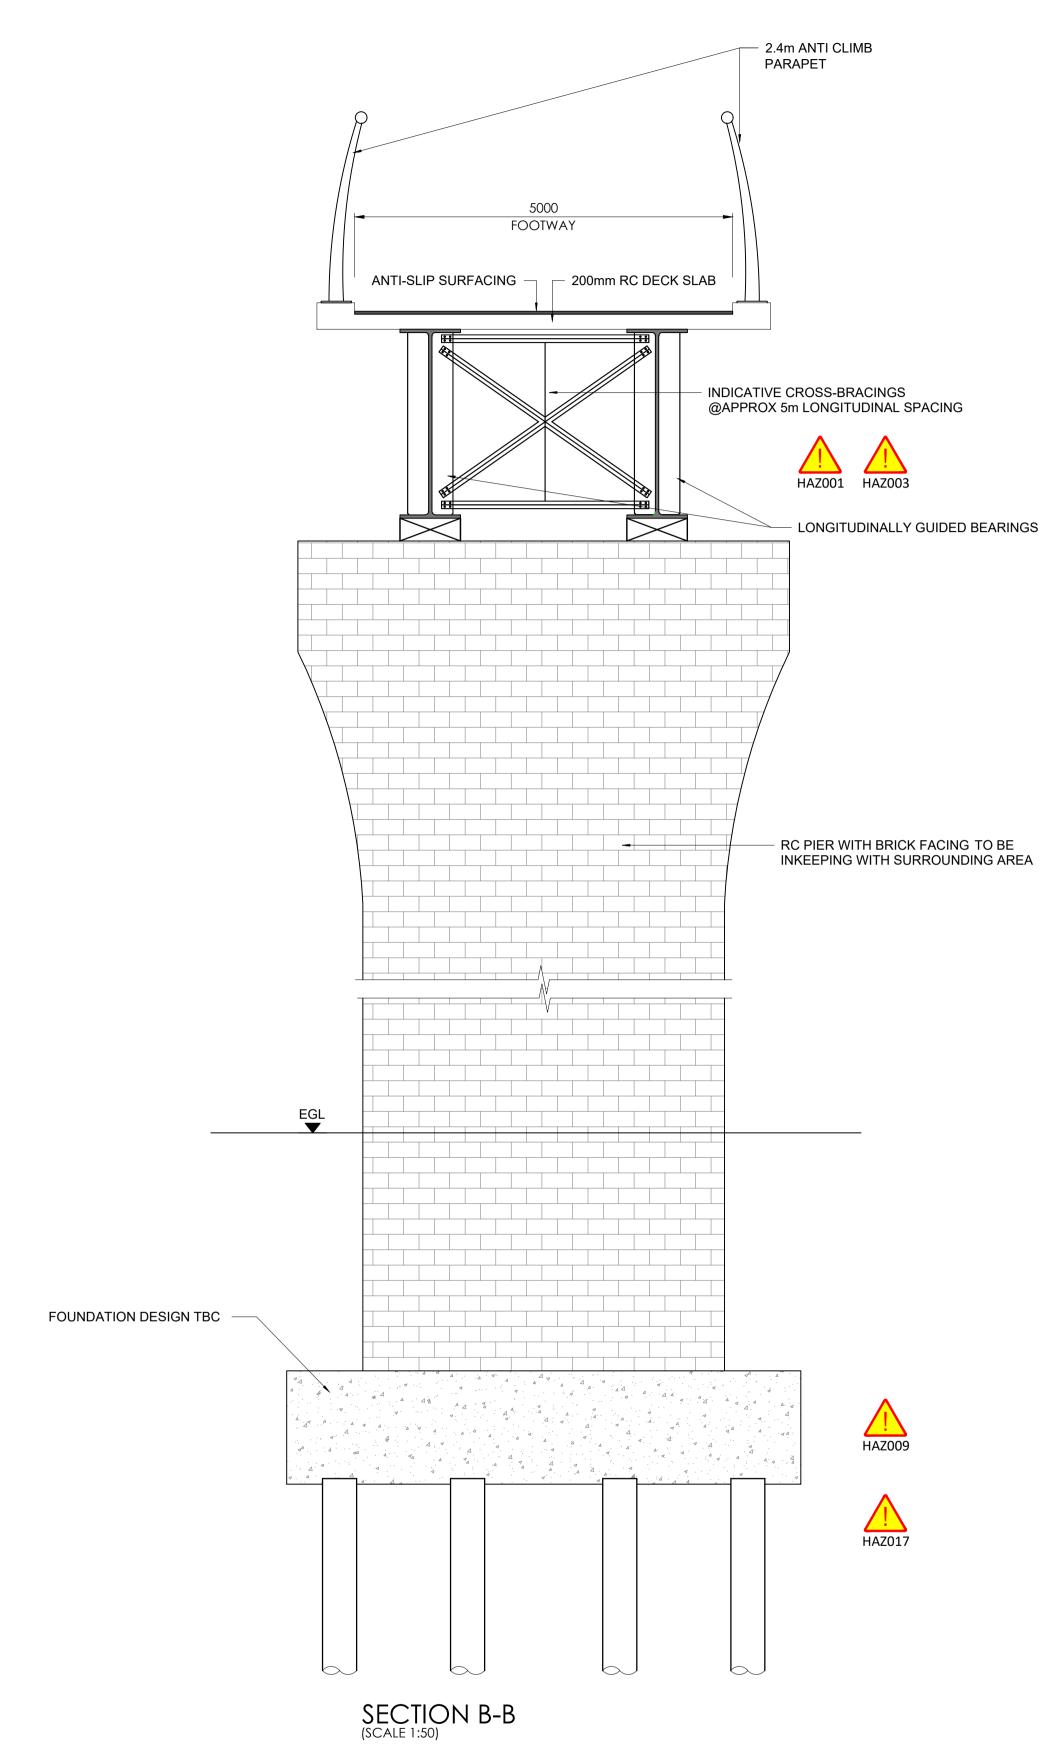

BANK SEAT DETAIL



PIER DETAIL (SCALE 1:25)

— 2.4m ANTI CLIMB

PARAPET

## NOTES

- 1) ALL DIMENSIONS ARE IN MILLIMETRES AND LEVELS IN METRES UNLESS NOTED OTHERWISE.
- 2) NO DIMENSIONS OR LEVELS SHALL BE SCALED FROM THIS DRAWING.

P1SDQTMGNYIPRELIMINARYREVDRNCHKAPPDATEDESCRIPTION Brindley Lodge, Adcroft Street, Stockport, Cheshire. SK1 3HS. Wilde 150 9001 Registeredwww.wildecivil.co.uk<br/>Tel : 0161-474-7479Consulting Civil & Structural EngineersFax : 0161-474-7492 Client **OLDHAM COUNCIL** Project PARK BRIDGE AIP PROPOSED SECTIONS Scale Drawn
AS SHOWN SD Date Chkd 18.02.22 QT Approved MG Drawing No. Revision 783-029-SK02 P1 Status Sheet Size AIP A1