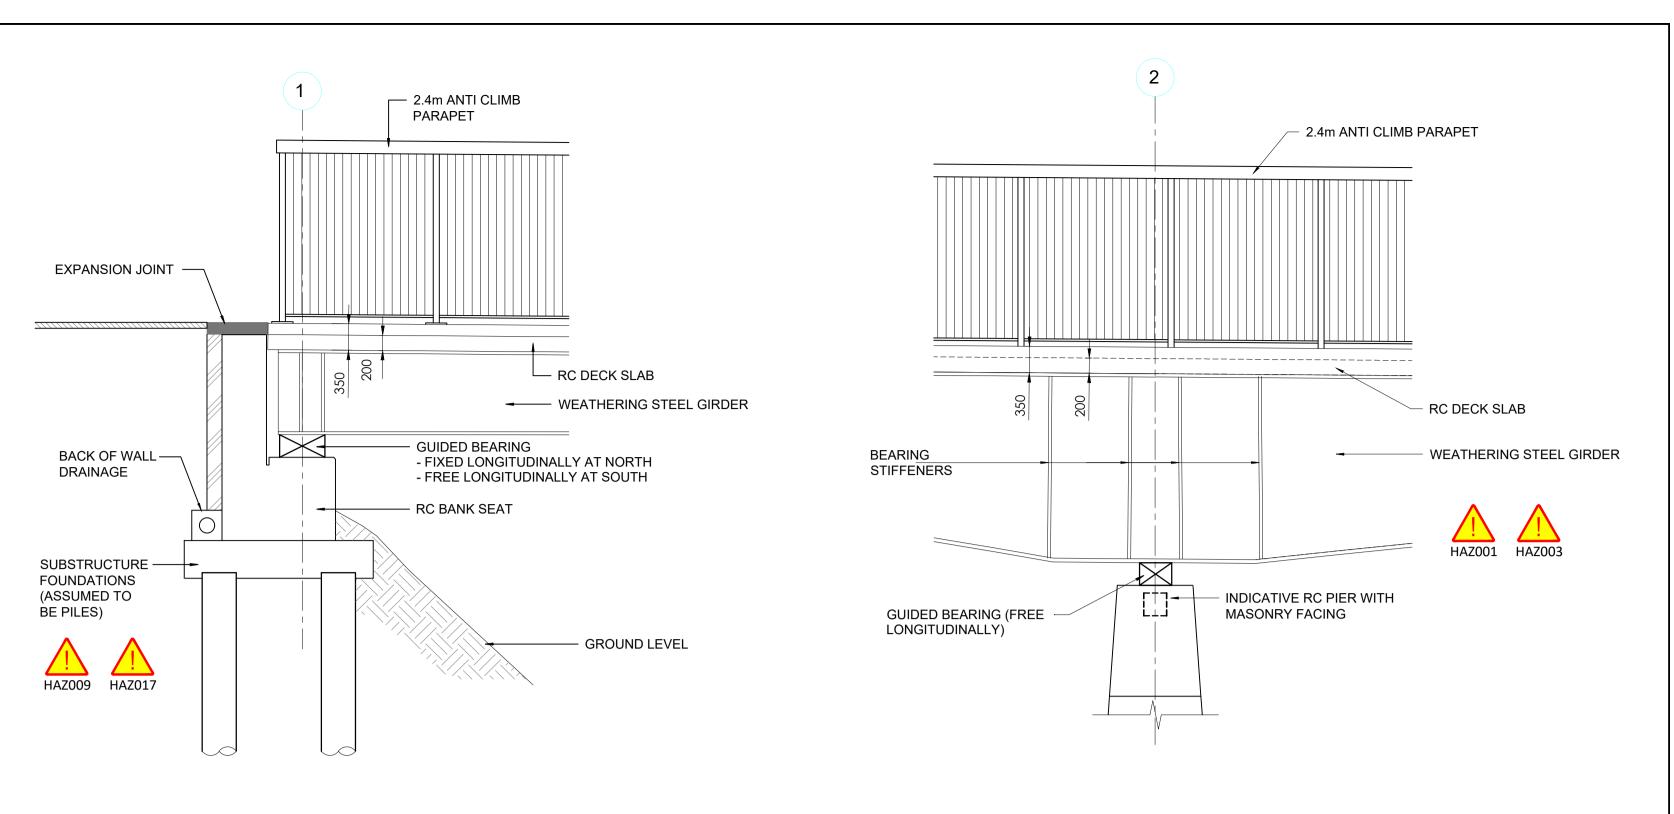

BANK SEAT DETAIL



PIER DETAIL (SCALE 1:25)

— 2.4m ANTI CLIMB

PARAPET

## NOTES

- 1) ALL DIMENSIONS ARE IN MILLIMETRES AND LEVELS IN METRES UNLESS NOTED OTHERWISE.
- 2) NO DIMENSIONS OR LEVELS SHALL BE SCALED FROM THIS DRAWING.

P1SDQTMGNYIPRELIMINARYREVDRNCHKAPPDATEDESCRIPTION Brindley Lodge, Adcroft Street, Stockport, Cheshire. SK1 3HS. Wilde 150 9001 Registeredwww.wildecivil.co.uk<br/>Tel : 0161-474-7479Consulting Civil & Structural EngineersFax : 0161-474-7492 Client **OLDHAM COUNCIL** Project PARK BRIDGE AIP PROPOSED SECTIONS Scale Drawn
AS SHOWN SD Date Chkd 18.02.22 QT Approved MG Drawing No. Revision 783-029-SK02 P1 Status Sheet Size AIP A1